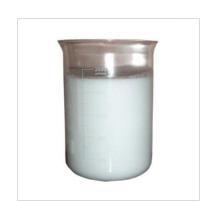

### Pat Impex Anti Foaming Agent & Defoamer

Manufacturer, exporter & suppliers of Anti Foaming Agents & Defoamer with customized packing & modified process for fertilizer industry, paint, pulp and paper, industrial cleaning, wastewater industry in India.

### **ANTIFOAMING AGENT & DEFOAMER**

Taking on our vast manufacturing facilities, **PAT IMPEX** - Silicone Defoamers are able to offer a wide range of Silicone Defoamer and Silicone Antifoams that contain non ionic surfactants & functional additives. With the help of different surfactants, PAT IMPEX - Silicone Defoamers provide various types of Silicon antifoam, Antifoam Emulsion and Silicon Antifoam emulsion with foam stability. Depending upon the nature of surfactants such as nonionic, cationic, anionic or amphoteric, the liquid can be either aqueous, non-aqueous or both. The foams of these emulsions are the result of dissolved molecules in a liquid that alter the surface tension of the liquid. Formulation process of these Silicone Defoamer and Silicone Antifoams:- Agitated bubbles will form, which will immediately encounter gravitational effects pulling liquid along the bubble walls back down into the liquid beneath the bubble A simplified picture of a bubble can be described as spherical, having both an outer wall and inner wall When the surface tension is high enough, bubble formation becomes more rigid and stable If a bubble is subjected to mechanical agitation, bubbles caused by entrained air, would form very stable lamellar structures The Marangoni effect is a major stabilizing factor in foam, and is driven by osmotic pressure The aqueous liquid is being pulled through the bubbles" walls creating regions of low and high surfactant concentrations, which sets up a gradient along the bubbles" surface The gradient would pump liquid back onto the bubble walls, where this phenomenon is referred to as a surface transport The bulk viscosity also contributed to foam stability As the viscosity of liquids increase, entrained air can be trapped in bubble below the liquid's surface With the increasing viscosity of the system, the coalescence capability of smaller bubbles merging to become larger bubbles also reduces If the bubbles become large enough (increasing the diameter), bubble stability decreases

#### **DEFOAMER**

Defoamers are the anti- foaming chemical additives that contain a blend of activated silicone oil and surfactants. This type of agents are primarily used in industrial process liquids to reduce the foam formation.